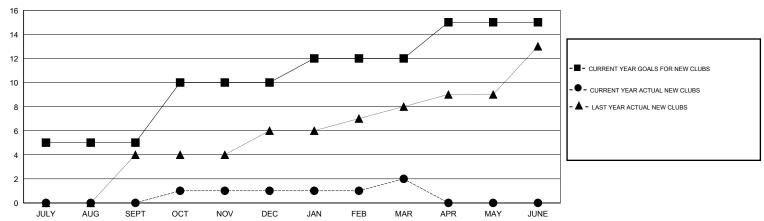

## LOCATION INDIA

GMT CA 6

|               |                  | Clubs             |                  |                  | Members               |                    |                                     |                    |                  |  |
|---------------|------------------|-------------------|------------------|------------------|-----------------------|--------------------|-------------------------------------|--------------------|------------------|--|
|               | RESU             | LTS FOR 2014-2015 | i                |                  | RESULTS FOR 2014-2015 |                    |                                     |                    |                  |  |
| QUARTER       | NEW CLUB<br>GOAL | NEW CLUBS         | DROPPED<br>CLUBS | NET<br>GAIN/LOSS | QUARTER               | NEW MEMBER<br>GOAL | CHARTER AND<br>NEW MEMBERS<br>ADDED | DROPPED<br>MEMBERS | NET<br>GAIN/LOSS |  |
| JULY/AUG/SEPT | 5                | 0                 | 4                | -4               | JULY/AUG/SEPT         | 300                | 429                                 | 237                | 192              |  |
| OCT/NOV/DEC   | 5                | 1                 | 12               | -11              | OCT/NOV/DEC           | 400                | 254                                 | 275                | -21              |  |
| JAN/FEB/MAR   | 2                | 1                 | 5                | -4               | JAN/FEB/MAR           | 210                | 149                                 | 108                | 41               |  |
| APR/MAY/JUNE  | 3                | 0                 | 0                | 0                | APR/MAY/JUNE          | 90                 | 0                                   | 0                  | 0                |  |