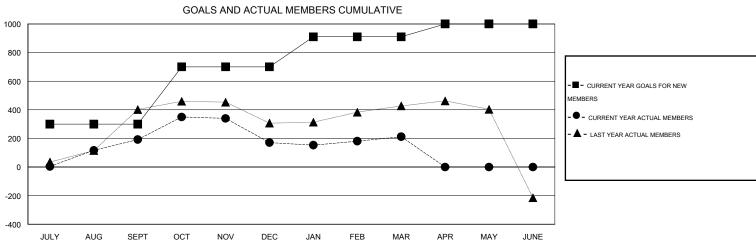

## LOCATION INDIA

GMT CA 6

|               |                  | Clubs             |                  |                  | Members               |                    |                                     |                    |                  |  |
|---------------|------------------|-------------------|------------------|------------------|-----------------------|--------------------|-------------------------------------|--------------------|------------------|--|
|               | RESU             | LTS FOR 2014-2015 | i                |                  | RESULTS FOR 2014-2015 |                    |                                     |                    |                  |  |
| QUARTER       | NEW CLUB<br>GOAL | NEW CLUBS         | DROPPED<br>CLUBS | NET<br>GAIN/LOSS | QUARTER               | NEW MEMBER<br>GOAL | CHARTER AND<br>NEW MEMBERS<br>ADDED | DROPPED<br>MEMBERS | NET<br>GAIN/LOSS |  |
| JULY/AUG/SEPT | 5                | 0                 | 4                | -4               | JULY/AUG/SEPT         | 300                | 429                                 | 237                | 192              |  |
| OCT/NOV/DEC   | 5                | 1                 | 12               | -11              | OCT/NOV/DEC           | 400                | 254                                 | 275                | -21              |  |
| JAN/FEB/MAR   | 2                | 1                 | 5                | -4               | JAN/FEB/MAR           | 210                | 149                                 | 108                | 41               |  |
| APR/MAY/JUNE  | 3                | 0                 | 0                | 0                | APR/MAY/JUNE          | 90                 | 0                                   | 0                  | 0                |  |

## GOALS AND ACTUAL NEW CLUBS CUMULATIVE

| DROPPED CLUBS: 21  DROPPED MEMBERS  |                        | 96 CLUBS OF 156 ADDED 1 OR MORE<br>NEW MEMBERS | GENDER DISTRIBUTION           MALE         3,265 (72.25%)           FEMALE         1,254 (27.75%) |  |                         |
|-------------------------------------|------------------------|------------------------------------------------|---------------------------------------------------------------------------------------------------|--|-------------------------|
| DECEASED CLUB CANCELLED OTHER TOTAL | 5<br>354<br>261<br>620 | CLICK HERE FOR HEALTH ASSESSMENT DATA          | FAMILY UNIT MEMBERS HEAD OF HOUSEHOLD NON-HEAD OF HOUSEHOLD                                       |  | 2,461<br>1,102<br>1,359 |